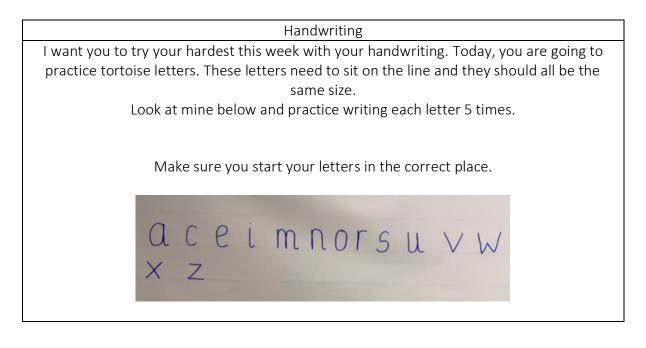

### Targets for the week

These are the targets I set on Monday, I have heard from some children who seem to be working hard towards them. How are you getting on? Are you working towards your targets?

Target 1: Improve your handwriting. Every piece of work you complete needs to be your neatest. Our handwriting session should remind you of my handwriting expectations.