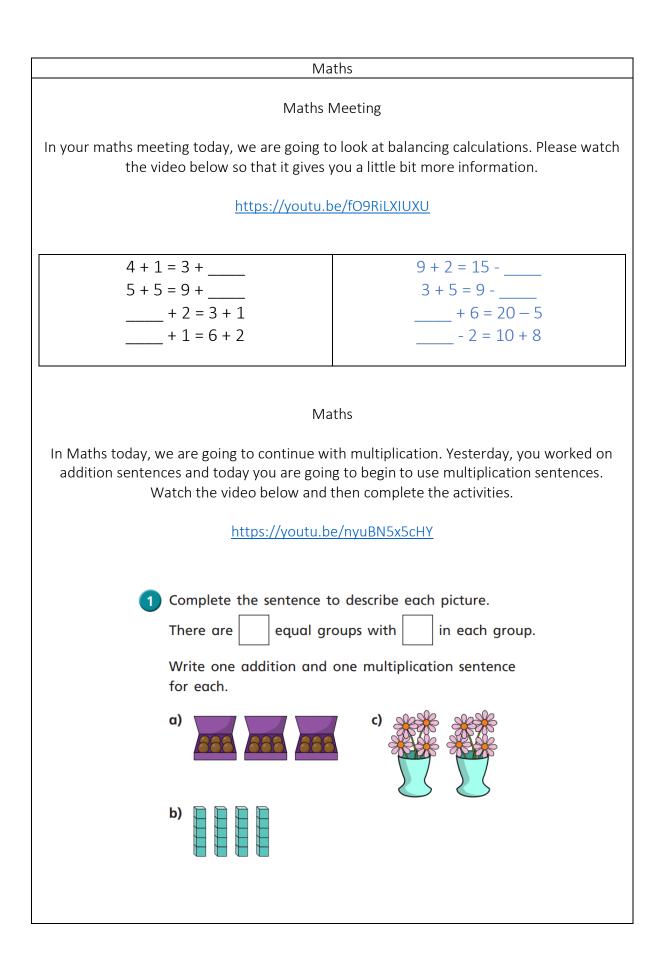

| 9am      | 9:30am  | 10am    | 10:30am | 11am  | 11:30am | 12pm   | 1pm     | 1:30pm  | 2:15pm  | 3pm   |
|----------|---------|---------|---------|-------|---------|--------|---------|---------|---------|-------|
|          |         |         |         |       |         |        |         |         |         |       |
| Spelling | English | Zoom    | Break   | Maths | Zoom    | Dinner | Reading | History | Zoom    | Story |
| and      |         | Drop-in |         |       | Drop-in |        |         | RE      | Drop-in | Time  |
| Phonics  |         | English |         |       | Maths   |        |         |         | Session |       |
|          |         | session |         |       | session |        |         |         |         |       |